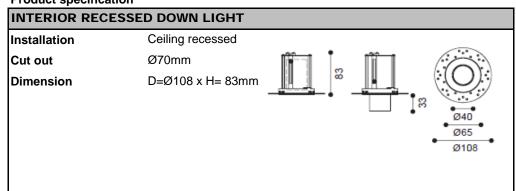

## **Product specification**

| Technical description |              |                               |       |  |
|-----------------------|--------------|-------------------------------|-------|--|
| Article number        | 1718.231     |                               |       |  |
| LED Consumption       | 6.4W         |                               |       |  |
| Current               | 350mA        |                               |       |  |
| Lumen *1              | 2700K        | 3000K                         | 4000K |  |
| Øsystem <sup>*3</sup> | lm           | 542lm                         | lm    |  |
| Voltage               | -            | -                             | -     |  |
| Reflector             | 18.2V        |                               |       |  |
| ССТ                   | 15°/25°      |                               |       |  |
| CRI                   | 90+          |                               |       |  |
| Driver                | Remoted, I/F | Remoted, I/P: 90-264V 50/60HZ |       |  |
|                       | O/P: 12-48\  | O/P: 12-48V 350mA 16w Max     |       |  |