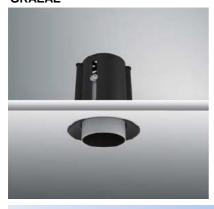

# ARISE

### **GRAEAE**

## **Product specification**





| Technical description |              |                               |       |  |
|-----------------------|--------------|-------------------------------|-------|--|
| Article number        | 1718.231     |                               |       |  |
| LED Consumption       | 6.4W         |                               |       |  |
| Current               | 350mA        |                               |       |  |
| Lumen *1              | 2700K        | 3000K                         | 4000K |  |
| Øsystem <sup>*3</sup> | lm           | 542lm                         | lm    |  |
| Voltage               | -            | -                             | -     |  |
| Reflector             | 18.2V        |                               |       |  |
| ССТ                   | 15°/25°      |