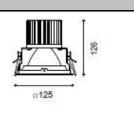

### **Product specification**

| INTERIOR RECESSED DOWN LIGHT  |                  |  |
|-------------------------------|------------------|--|
| Installation Ceiling recessed |                  |  |
| Cut out                       | □=118 x 118mm    |  |
| Dimension                     | D=125 x H= 126mm |  |
|                               |                  |  |