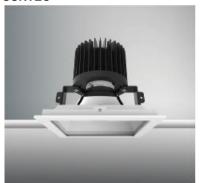

### **Product specification**

| INTERIOR RECESSED DOWN LIGHT  |                  |  |
|-------------------------------|------------------|--|
| Installation Ceiling recessed |                  |  |
| Cut out                       | □=118 x 118mm    |  |
| Dimension                     | D=125 x H= 126mm |  |
|                               |                  |  |

| Technical description |                               |        |        |  |
|-----------------------|-------------------------------|--------|--------|--|
| Article number        | 1618.109                      |        |        |  |
| LED Consumption       | 25.5W                         |        |        |  |
| Current               | 700mA                         |        |        |  |
| сст                   | 2700K                         | 3000K  | 4000K  |  |
| Lumen *1              | 2565lm                        | 2670lm | 2712lm |  |
| Øsystem <sup>*3</sup> | -                             | -      | -      |  |
| Voltage               | 36.5V                         |        |        |  |
| Reflector             | 10°/25°/38°                   |        |        |  |
| CRI                   | 90+                           |        |        |  |
| Driver                | Remoted, I/P: 90-264V 50/60HZ |        |        |  |
|                       | O/P: 15-50V 700mA 35w Max     |        |        |  |

| Materials              |                         |  |  |
|------------------------|-------------------------|--|--|
| Luminaire              | steel bezel and housing |  |  |
| Reflector              | anodized aluminum       |  |  |
| Heat sink              | aluminum die cast       |  |  |
| Bezel color available  | white/black             |  |  |
| Baffle color available | white/black             |  |  |