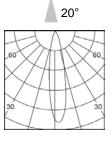

## **Product specification**

| Technical description |              |  |
|-----------------------|--------------|--|
| Article number        | 1617.407-V   |  |
| LED Consumption       | 6.4W         |  |
| Current               | -            |  |
| ССТ                   | 3000K        |  |
| Lumen *1              | 626lm        |  |
| Øsystem <sup>*3</sup> |              |  |
| Voltage               | 24Vdc        |  |
| Reflector             | 15°/25°      |  |
| CRI                   | 90+          |  |
| Driver                | <del>-</del> |  |

### **Photometric**