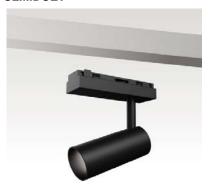

## **SLIMDUET**

| Materials       |                        |  |
|-----------------|------------------------|--|
| Luminaire       | extruded aluminum      |  |
| Reflector       | plastic-PC             |  |
| Heat sink       | extruded aluminum      |  |
| Color available | white / black          |  |
| Color available | white / black / copper |  |
|                 |                        |  |