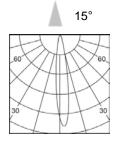

## **Product specification**

| Technical description |              |  |
|-----------------------|--------------|--|
| Article number        | 1617.407-V   |  |
| LED Consumption       | 6.4W         |  |
| Current               | -            |  |
| ССТ                   | 3000K        |  |
| Lumen *1              | 626lm        |  |
| Øsystem <sup>*3</sup> |              |  |
| Voltage               | 24Vdc        |  |
| Reflector             | 15°/25°      |  |
| CRI                   | 90+          |  |
| Driver                | <del>-</del> |  |

### **Photometric**