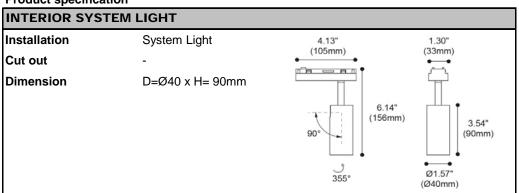

## **Product specification**

| Technical description |              |  |
|-----------------------|--------------|--|
| Article number        | 1617.407-V   |  |
| LED Consumption       | 6.4W         |  |
| Current               | -            |  |
| ССТ                   | 3000K        |  |
| Lumen *1              | 626lm        |  |
| Øsystem <sup>*3</sup> |              |  |
| Voltage               | 24Vdc        |  |
| Reflector             | 15°/25°      |  |
| CRI                   | 90+          |  |
| Driver                | <del>-</del> |  |

| Technical character   |                     |  |
|-----------------------|---------------------|--|
| Insulation            | CLASS II            |  |
| Protection            | IP 20               |  |
| Tilt                  | 0~90°               |  |
| Rotate                | 0~355°              |  |
| Operating temperature | -20~40 °C           |  |
| Average Failure Time  | L70(10k) >60000 (h) |  |