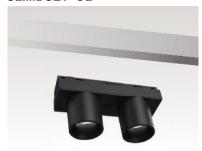

# **BRISE**

## SLIMDUET-GL



## **Product specification**



| Technical description |             |  |
|-----------------------|-------------|--|
| Article number        | 1617.409A-V |  |
| LED Consumption       | 5.3W        |  |
| Current               | -           |  |
| ССТ                   | 3000K       |  |
| Lumen *1              | 399lm       |  |
| Øsystem <sup>*3</sup> | -           |  |
| Voltage               | 24vdc       |  |
| Reflector             | 19°/35°     |  |
| CRI                   | 90+         |  |
| Driver                | -           |  |

**Photometric** 

| Technical character   |                     |  |
|-----------------------|---------------------|--|
| Insulation            | CLASS I             |  |
| Protection            | IP 20               |  |
| Tilt                  | -