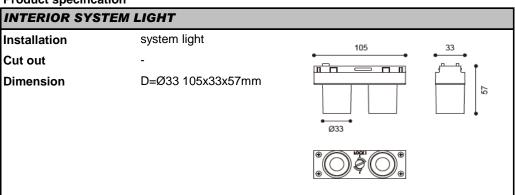

## **Product specification**

| Technical description |             |  |
|-----------------------|-------------|--|
| Article number        | 1617.409A-V |  |
| LED Consumption       | 5.3W        |  |
| Current               | -           |  |
| ССТ                   | 3000K       |  |
| Lumen *1              | 399lm       |  |
| Øsystem <sup>*3</sup> | -           |  |
| Voltage               | 24vdc       |  |
| Reflector             | 19°/35°     |  |
| CRI                   | 90+         |  |
| Driver                | -           |  |

**Photometric** 

| Technical character   |                     |  |
|-----------------------|---------------------|--|
| Insulation            | CLASS I             |  |
| Protection            | IP 20               |  |
| Tilt                  | -                   |  |
| Rotate                | -                   |  |
| Operating temperature | -20~40 °C           |  |
| Average Failure Time  | L70(10k) >50000 (h) |  |

| Materials              |                             |  |
|------------------------|-----------------------------|--|
| Luminaire              | ADC12                       |  |
| Baffle                 | ABS                         |  |
| Reflector              | -                           |  |
| Heat sink              | ADC12                       |  |
| Color available        | white / black               |  |
| Color available-Baffle | white / black / Piano black |  |