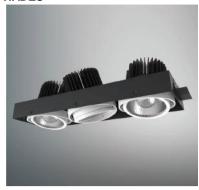

# **Product specification**

 INTERIOR COMBO LIGHT

 Installation
 Ceiling recessed

 Cut out
 □166 x 475mm

 Dimension
 D=□159 x 468 x H= 125mm

| Technical description |                               |            |            |  |
|-----------------------|-------------------------------|------------|------------|--|
| Article number        | 1514.433-3                    |            |            |  |
| LED Consumption       | 39.8W x 3                     |            |            |  |
| Current               | 1050mA                        |            |            |  |
| ССТ                   | 2700K                         | 3000K      | 4000K      |  |
| Lumen <sup>*1</sup>   | 3721lm x 3                    | 3888lm x 3 | 4006lm x 3 |  |
| Øsystem <sup>*3</sup> | -                             | -          | -          |  |
| Voltage               | 37.1V                         |            |            |  |
| Reflector             | 12°/24°/40°                   |            |            |  |
| CRI                   | 90+                           |            |            |  |
| Driver                | Remoted, I/P: 90-264V 50/60HZ |            |            |  |
|                       | O/P: 9-48V 1050mA 60w Max     |            |            |  |

| Materials       |                   |  |
|-----------------|-------------------|--|
| Luminaire       | aluminum die cast |  |
|                 | steel housing     |  |
| Reflector       | plastic-PC        |  |
| Heat sink       | forged aluminum   |  |
| Color available | white / black     |  |
|                 |                   |  |