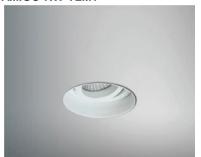

### **Product specification**

| INTERIOR RECESSED WALL LIGHT |                  |          |  |  |
|------------------------------|------------------|----------|--|--|
| Installation                 | Ceiling recessed |          |  |  |
| Cut out                      | Ø78mm            |          |  |  |
| Dimension                    | D=Ø73 x H= 118mm | ₩<br>Ø73 |  |  |