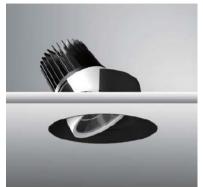

#### **Product specification**

| INTERIOR RECESSED DOWN LIGHT |                  |      |  |  |
|------------------------------|------------------|------|--|--|
| Installation                 | Ceiling recessed | 30°  |  |  |
| Cut out                      | Ø150             |      |  |  |
| Dimension                    | D=Ø167 x H=162mm | Φ187 |  |  |