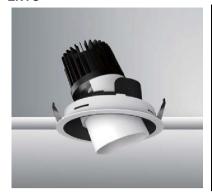

#### **ENYO**

## **Product specification**

**INTERIOR RECESSED DOWN LIGHT** Installation Ceiling recessed Cut out Ø116

D=Ø128 x H= 146mm Dimension

| Technical description |                               |        |        |  |
|-----------------------|-------------------------------|--------|--------|--|
| Article number        | 1618.162                      |        |        |  |
| LED Consumption       | 25.5W                         |        |        |  |
| Current               | 700mA                         |        |        |  |
| ССТ                   | 2700K                         | 3000K  | 4000K  |  |
| Lumen *1              | 2565lm                        | 2670lm | 2712lm |  |
| Øsystem <sup>*3</sup> | -                             | -      | -      |  |
| Voltage               | 36.5V                         |        |        |  |
| Reflector             | 15°/24°/38°/60°               |        |        |  |
| CRI                   | 90+                           |        |        |  |
| Driver                | Remoted, I/P: 90-264V 50/60HZ |        |        |  |
|                       | O/P: 15-50V 700mA 35w Max     |        |        |  |