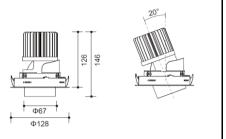

## **Product specification**

**INTERIOR RECESSED DOWN LIGHT** Installation Ceiling recessed Cut out Ø116

D=Ø128 x H= 146mm Dimension

| Technical description |                               |        |        |  |
|-----------------------|-------------------------------|--------|--------|--|
| Article number        | 1618.162                      |        |        |  |
| LED Consumption       | 25.5W                         |        |        |  |
| Current               | 700mA                         |        |        |  |
| ССТ                   | 2700K                         | 3000K  | 4000K  |  |
| Lumen *1              | 2565lm                        | 2670lm | 2712lm |  |
| Øsystem <sup>*3</sup> | -                             | -      | -      |  |
| Voltage               | 36.5V                         |        |        |  |
| Reflector             | 15°/24°/38°/60°               |        |        |  |
| CRI                   | 90+                           |        |        |  |
| Driver                | Remoted, I/P: 90-264V 50/60HZ |        |        |  |
|                       | O/P: 15-50V 700mA 35w Max     |        |        |  |