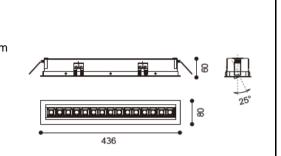

#### Product specification

INTERIOR COMBO LIGHT Installation Ceilin

Dimension

Ceiling recessed 425x70mm

Cut out

436x80x H= 60mm

| Technical description |                               |
|-----------------------|-------------------------------|
| Article number        | 1914.403-15                   |
| LED Consumption       | 2.2W x15                      |
| Current               | 700mA                         |
| ССТ                   | 3000K                         |
| Lumen <sup>*1</sup>   | 200lm x15                     |
| Øsystem <sup>*3</sup> | -                             |
| Voltage               | -                             |
| Reflector             | 15°/30°/40°                   |
| CRI                   | 90+                           |
| Driver                | Remoted, I/P: 90-264V 50/60HZ |
|                       | O/P : 9-24V 700mA Max16w      |

| Technical character |                                  | Materials                        |                                                                                                   |
|---------------------|----------------------------------|----------------------------------|---------------------------------------------------------------------------------------------------|
| CLASS I             |                                  | Luminoiro                        | steel                                                                                             |
| IP 20               |                                  | Lumnaire                         |                                                                                                   |
| 0-25°               |                                  | Reflector                        | pc                                                                                                |
| -                   |                                  | Heat sink                        | extruded aluminum                                                                                 |
| -20~40 °C           |                                  | Color available-Bezel            | white                                                                                             |
| L70(6k) >36000 (h)  |                                  | Color available-Baffle           | black/white/piano black                                                                           |
|                     | IP 20<br>0-25°<br>-<br>-20~40 °C | IP 20<br>0-25°<br>-<br>-20~40 °C | CLASS I Luminaire   IP 20 0-25°   0-25° Reflector   - Heat sink   -20~40 °C Color available-Bezel |