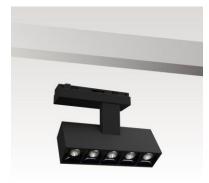

### **SLIMDUET-KC**

## **Product specification**

| Technical description |             |  |
|-----------------------|-------------|--|
| Article number        | 1817.413-V  |  |
| LED Consumption       | 11W         |  |
| Lumen                 | 1000lm      |  |
| Voltage               | 24V DC      |  |
| Beam Angle            | 15°/30°/40° |  |
| сст                   | 3000K       |  |
| CRI                   | 90+         |  |
| Driver                | -           |  |
|                       |             |  |

| Materials              |                         |  |
|------------------------|-------------------------|--|
| Luminaire              | extruded aluminum body  |  |
| Baffle                 | ABS                     |  |
| Reflector              | plastic-PC              |  |
| Heat sink              | extruded aluminum body  |  |
| Baffle available color | black/white/Piano black |  |
| Body available color   | black/white             |  |