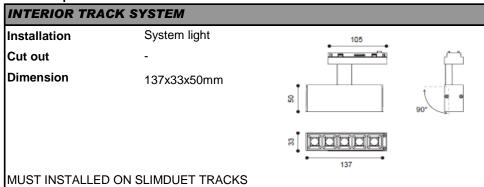

### **SLIMDUET-KC**

## **Product specification**

| Technical description |             |  |
|-----------------------|-------------|--|
| Article number        | 1817.413-V  |  |
| LED Consumption       | 11W         |  |
| Lumen                 | 1000lm      |  |
| Voltage               | 24V DC      |  |
| Beam Angle            | 15°/30°/40° |  |
| сст                   | 3000K       |  |
| CRI                   | 90+         |  |
| Driver                | -           |  |
|                       |             |  |